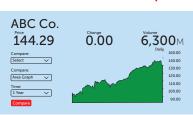

# Sample Uses of Listed Company Stock Feed

- 52 Week High
- %Change

Low • Symbol

- 52 Week Low
- Date of the Previous Close
- Open Value

Volume

- Average Price
- Hiah

Previous Close

- Change
- Last Traded Price

Security Name