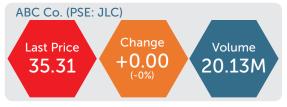

- 52 Week High
- %Change

Low • Symbol

- 52 Week Low
- Date of the Previous Close
- Open Value

Volume

- Average Price
- Hiah

Previous Close

- Change
- Last Traded Price

Security Name

# Sample Uses of Listed Company Stock Feed