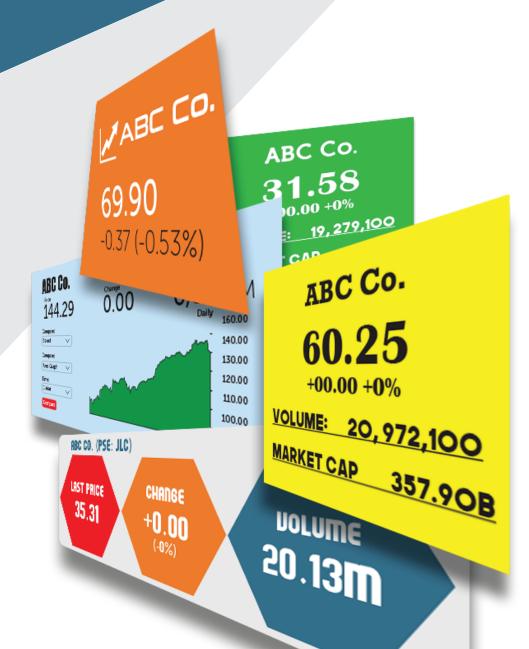

# Sample Uses of Listed Company Stock Feed

- 52 Week High
- %Change

Low • Symbol

- 52 Week Low
- Date of the Previous Close
- Open Value

Volume

- Average Price
- Hiah

Previous Close

- Change
- Last Traded Price

Security Name