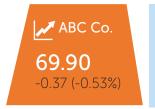

# Sample Uses of Listed Company Stock Feed

- 52 Week High
- %Change

Low • Symbol

- 52 Week Low
- Date of the Previous Close
- Open Value

Volume

- Average Price
- Hiah

Previous Close

- Change
- Last Traded Price

Security Name